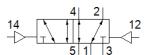

## **Data sheet**

| Feature                                 | Value                                                                       |
|-----------------------------------------|-----------------------------------------------------------------------------|
| Valve function                          | 5/2 bistable                                                                |
| Type of actuation                       | pneumatic                                                                   |
| Valve size                              | 10 mm                                                                       |
| Standard nominal flow rate              | 100 l/min                                                                   |
| Operating pressure                      | -0.9 10 bar                                                                 |
| Design structure                        | Piston slide                                                                |
| Grid dimension                          | 10.5 mm                                                                     |
| Exhaust-air function                    | throttleable                                                                |
| Sealing principle                       | soft                                                                        |
| Assembly position                       | Any                                                                         |
| Manual override                         | None                                                                        |
| Type of piloting                        | direct                                                                      |
| Flow direction                          | reversible                                                                  |
| Overlap                                 | Positive overlap                                                            |
| Pilot pressure                          | 1.5 10 bar                                                                  |
| Suitability for vacuum                  | Yes                                                                         |
| Switching time reversal                 | 5 ms                                                                        |
| Operating medium                        | Compressed air in accordance with ISO8573-1:2010 [7:4:4]                    |
| Note on operating and pilot medium      | Lubricated operation possible (subsequently required for further operation) |
| Corrosion resistance classification CRC | 2 - Moderate corrosion stress                                               |
| Medium temperature                      | -5 50 °C                                                                    |
| Pilot medium                            | Compressed air in accordance with ISO8573-1:2010 [7:4:4]                    |
| Ambient temperature                     | -5 60 °C                                                                    |
| Product weight                          | 40 g                                                                        |
| Mounting type                           | Optional                                                                    |
|                                         | On PR manifold                                                              |
|                                         | with through hole                                                           |
| Pilot air port 12                       | M5                                                                          |
| Pilot air port 14                       | M5                                                                          |
| Pneumatic connection, port 1            | M3                                                                          |
| Pneumatic connection, port 2            | M3                                                                          |
| Pneumatic connection, port 3            | M3                                                                          |
| Pneumatic connection, port 4            | M3                                                                          |
| Pneumatic connection, port 5            | M3                                                                          |
| Materials note                          | Conforms to RoHS                                                            |
| Material seals                          | HNBR<br>NBR                                                                 |
| Material housing                        | Aluminium                                                                   |
|                                         | Anodised                                                                    |