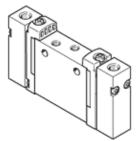

## pneumatic valve VUWG-L10A-B52-M3 Part number: 573796

## **Data sheet**

| Feature                                 | Value                                                                       |
|-----------------------------------------|-----------------------------------------------------------------------------|
| Valve function                          | 5/2 bistable                                                                |
| Type of actuation                       | pneumatic                                                                   |
| Valve size                              | 10 mm                                                                       |
| Standard nominal flow rate              | 100 l/min                                                                   |
| Operating pressure                      | -0.9 10 bar                                                                 |
| Design structure                        | Piston slide                                                                |
| Grid dimension                          | 10.5 mm                                                                     |
| Exhaust-air function                    | throttleable                                                                |
| Sealing principle                       | soft                                                                        |
| Assembly position                       | Any                                                                         |
| Manual override                         | None                                                                        |
| Type of piloting                        | direct                                                                      |
| Flow direction                          | reversible                                                                  |
| Overlap                                 | Positive overlap                                                            |
| Pilot pressure                          | 1.5 10 bar                                                                  |
| Suitability for vacuum                  | Yes                                                                         |
| Switching time reversal                 | 5 ms                                                                        |
| Operating medium                        | Compressed air in accordance with ISO8573-1:2010 [7:4:4]                    |
| Note on operating and pilot medium      | Lubricated operation possible (subsequently required for further operation) |
| Corrosion resistance classification CRC | 2 - Moderate corrosion stress                                               |
| Medium temperature                      | -5 50 °C                                                                    |
| Pilot medium                            | Compressed air in accordance with ISO8573-1:2010 [7:4:4]                    |
| Ambient temperature                     | -5 60 °C                                                                    |
| Product weight                          | 40 g                                                                        |
| Mounting type                           | Optional                                                                    |
|                                         | On PR manifold                                                              |
|                                         | with through hole                                                           |
| Pilot air port 12                       | M5                                                                          |
| Pilot air port 14                       | M5                                                                          |
| Pneumatic connection, port 1            | M3                                                                          |
| Pneumatic connection, port 2            | M3                                                                          |
| Pneumatic connection, port 3            | M3                                                                          |
| Pneumatic connection, port 4            | M3                                                                          |
| Pneumatic connection, port 5            | M3                                                                          |
| Materials note                          | Conforms to RoHS                                                            |
| Material seals                          | HNBR<br>NBR                                                                 |
| Material housing                        | Aluminium                                                                   |
|                                         | Anodised                                                                    |